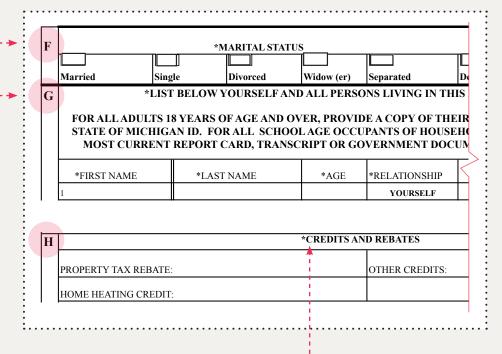

# 2. Do I qualify?

Homeowners with low household incomes are eligible.

**1. What is your household size?** How many people live in your home? This is your household size.

### 2. What is your household income?

How much money does each person in your home get for the year? A few examples of income are wages from a job, social security benefits, and food stamps. Add this up for every person in your home to get your total household income.

### 3. Use the next page to see if you qualify

Is your household income less than either of the numbers listed above your household size? If so, you may qualify.

If you are approved for a **full exemption**, all of your property taxes will be waived.

If you are approved for a **partial exemption**, half of your property taxes will be waived.

No matter what, you will still have to pay your garbage disposal fee (\$120).

| Household<br>size    | 1        | 2        | 3        | 4        | 5        | 6        | 7        | 8        |
|----------------------|----------|----------|----------|----------|----------|----------|----------|----------|
| Full<br>Exemption    | \$16,660 | \$19,950 | \$22,100 | \$25,600 | \$28,780 | \$32,960 | \$37,140 | \$41,320 |
| Partial<br>Exemption | \$19,160 | \$22,450 | \$24,600 | \$28,100 | \$31,280 | \$35,460 | \$39,640 | \$43,820 |