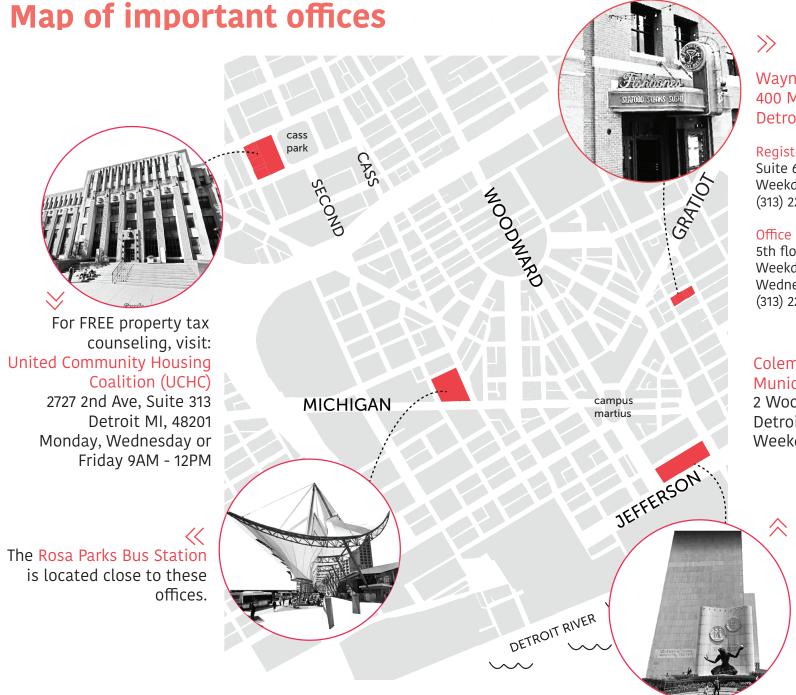

Find the addresses for these offices at the end of this guide.

### **In-person:**

Office of the Assessor Coleman A. Young Municipal Center 2 Woodward Ave., Suite 804 Detroit, Michigan 48226 8:30AM – 4:30PM, weekdays (See map on page 36.)

**NOTE:** If you have received an exemption before, you should get an application sent to you in the mail.